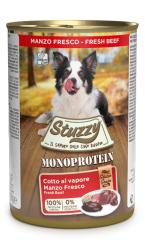

# Monoprotein beef 400g can

Steam cooked 100% animal protein 0% vegetable protein

# Monoprotein beef

Just one animal protein does not mean less flavour for your dog! Stuzzy Monoprotein Beef is a complete and trendy food, steamed to feed your champion a natural meal.

#### SIZE

400g can