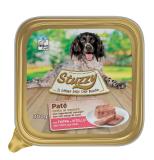

# Classic paté with tripe and veal 300g alutray

Steam cooked
With natural ingredients
With real chunks of meats

# Classic paté with tripe and veal

Does your dog love soft textures and strong flavours? Then fill his bowl with Stuzzy Paté with Tripe and Veal. He will also be tempted by its lusciousness. You will also be sure of giving him a complete food, prepared with savoury natural ingredients and actual pieces of steamed meat. To say it in one word... the best!

# SIZE

300g alutray